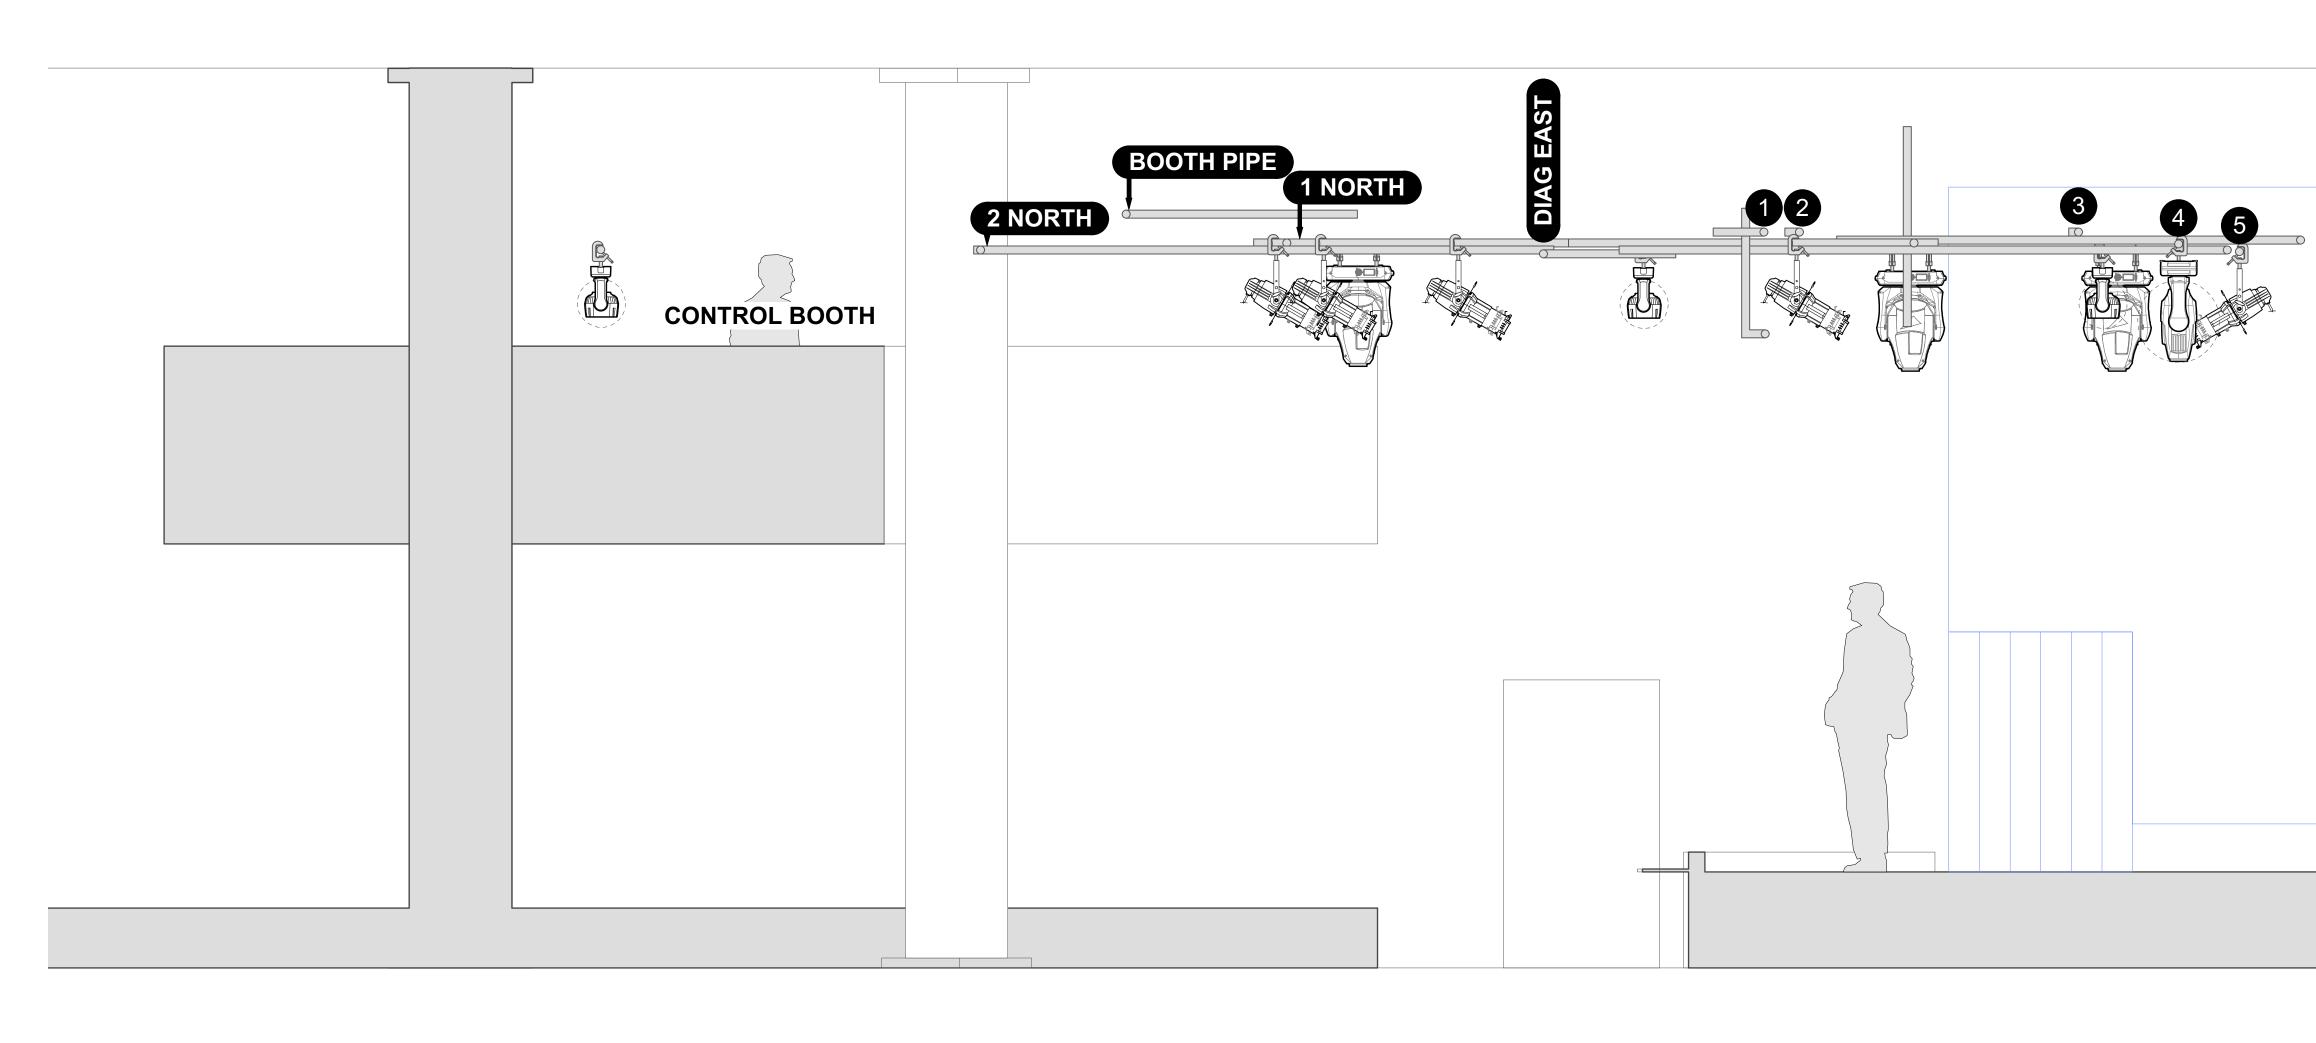

|  | KEY                                                                                                                                                                                                                                                                                                                                                                                                                                      |
|--|------------------------------------------------------------------------------------------------------------------------------------------------------------------------------------------------------------------------------------------------------------------------------------------------------------------------------------------------------------------------------------------------------------------------------------------|
|  | MARTIN MAC QUANTUM<br>PROFILE @ 750W                                                                                                                                                                                                                                                                                                                                                                                                     |
|  | MARTIN MAC AURA<br>@ 260W                                                                                                                                                                                                                                                                                                                                                                                                                |
|  | ETC SOURCE FOUR - 36°<br>@ 575W                                                                                                                                                                                                                                                                                                                                                                                                          |
|  | CHROMA Q COLOR ONE 100<br>@ 52W                                                                                                                                                                                                                                                                                                                                                                                                          |
|  | CHROMA Q<br>COLOR FORCE 12                                                                                                                                                                                                                                                                                                                                                                                                               |
|  | COLOR FORCE 48                                                                                                                                                                                                                                                                                                                                                                                                                           |
|  |                                                                                                                                                                                                                                                                                                                                                                                                                                          |
|  | ACCESSORY SLOT                                                                                                                                                                                                                                                                                                                                                                                                                           |
|  |                                                                                                                                                                                                                                                                                                                                                                                                                                          |
|  | <b>DISCLAIMER</b><br>These Drawings represent Visual Concepts, Construction and<br>Rigging Suggestions only. The Designer is Unqualified to<br>Determine Structural Appropriateness of This Design and Will Not<br>Assume Responsibility for Improper engineering, Construction,<br>Rigging, Handling Or Use of This Design. All Materials Must<br>Comply with the Most Stringent Applicable Federal and Local<br>Fire and Safety Codes. |
|  | All Concepts, ideas, and design elements shown on this drawing<br>or any other related documents are the exclusive intellectual<br>property of the designer and may only be used for this project.                                                                                                                                                                                                                                       |
|  | Review or use of this document implies acceptance of the above terms and conditions.                                                                                                                                                                                                                                                                                                                                                     |
|  | <b>NOTES</b><br>* FIXED GRID HEIGHT IS 13' FROM STAGE DECK. HOWEVER,<br>HEIGHT MAY VARY SLIGHTLY THROUGHOUT GRID DUE TO<br>ADDED PIPES HUNG ABOVE/BELOW FIXED GRID.                                                                                                                                                                                                                                                                      |
|  | * ALL DATA CABLE RUNS TO CONTROL BOOTH:<br>ONE LINE FOR MAC QUANTUMS (ADAPT IN/OUT 3-PIN)<br>ONE LINE FOR ALL MAC AURAS (5-PIN)                                                                                                                                                                                                                                                                                                          |
|  | * CHROMA Q COLOR FORCE STRIPS, MAC AURAS, MAC<br>QUANTUMS POWERED FROM RELAY CARDS IN DIMMER<br>RACK.                                                                                                                                                                                                                                                                                                                                    |
|  | * DISCO BALL MOTOR ADAPTS FROM EDISON TO STAGE PIN.<br>REQUIRES A DIMMER TO OPERATE.                                                                                                                                                                                                                                                                                                                                                     |
|  | * THREE SPARE STAGE PIN LINES RUN TO DECK.                                                                                                                                                                                                                                                                                                                                                                                               |
|  | *ONE SPARE STAGE PIN LINE RUN TO BOOTH.<br>* SEE PAPERWORK FOR COLOR AND OTHER INFO.                                                                                                                                                                                                                                                                                                                                                     |
|  | REVISIONS                                                                                                                                                                                                                                                                                                                                                                                                                                |
|  |                                                                                                                                                                                                                                                                                                                                                                                                                                          |
|  | C04/25/2018SWAPPED S4 PARS FOR CQ 100'SB11/23/2016ADDED QUANTUM + RECHANNELA11/23/2016LAYOUT UPDATES / SECTIONS                                                                                                                                                                                                                                                                                                                          |
|  | JOE'S                                                                                                                                                                                                                                                                                                                                                                                                                                    |
|  |                                                                                                                                                                                                                                                                                                                                                                                                                                          |
|  | AT THE PUBLIC THEATER<br>425 LAFAYETTE ST, NEW YORK, NY 10003<br>(212) 967-7555                                                                                                                                                                                                                                                                                                                                                          |
|  | SECTION                                                                                                                                                                                                                                                                                                                                                                                                                                  |
|  | SHEET: 2 OF 2                                                                                                                                                                                                                                                                                                                                                                                                                            |
|  | SCALE: 1/2" = 1'-0"                                                                                                                                                                                                                                                                                                                                                                                                                      |
|  | DESIGN BY: ANIA S. WASHINGTON                                                                                                                                                                                                                                                                                                                                                                                                            |
|  | ANIA@PUBLICTHEATER.ORG<br>917.873.7501                                                                                                                                                                                                                                                                                                                                                                                                   |
|  | 511.010.1001                                                                                                                                                                                                                                                                                                                                                                                                                             |