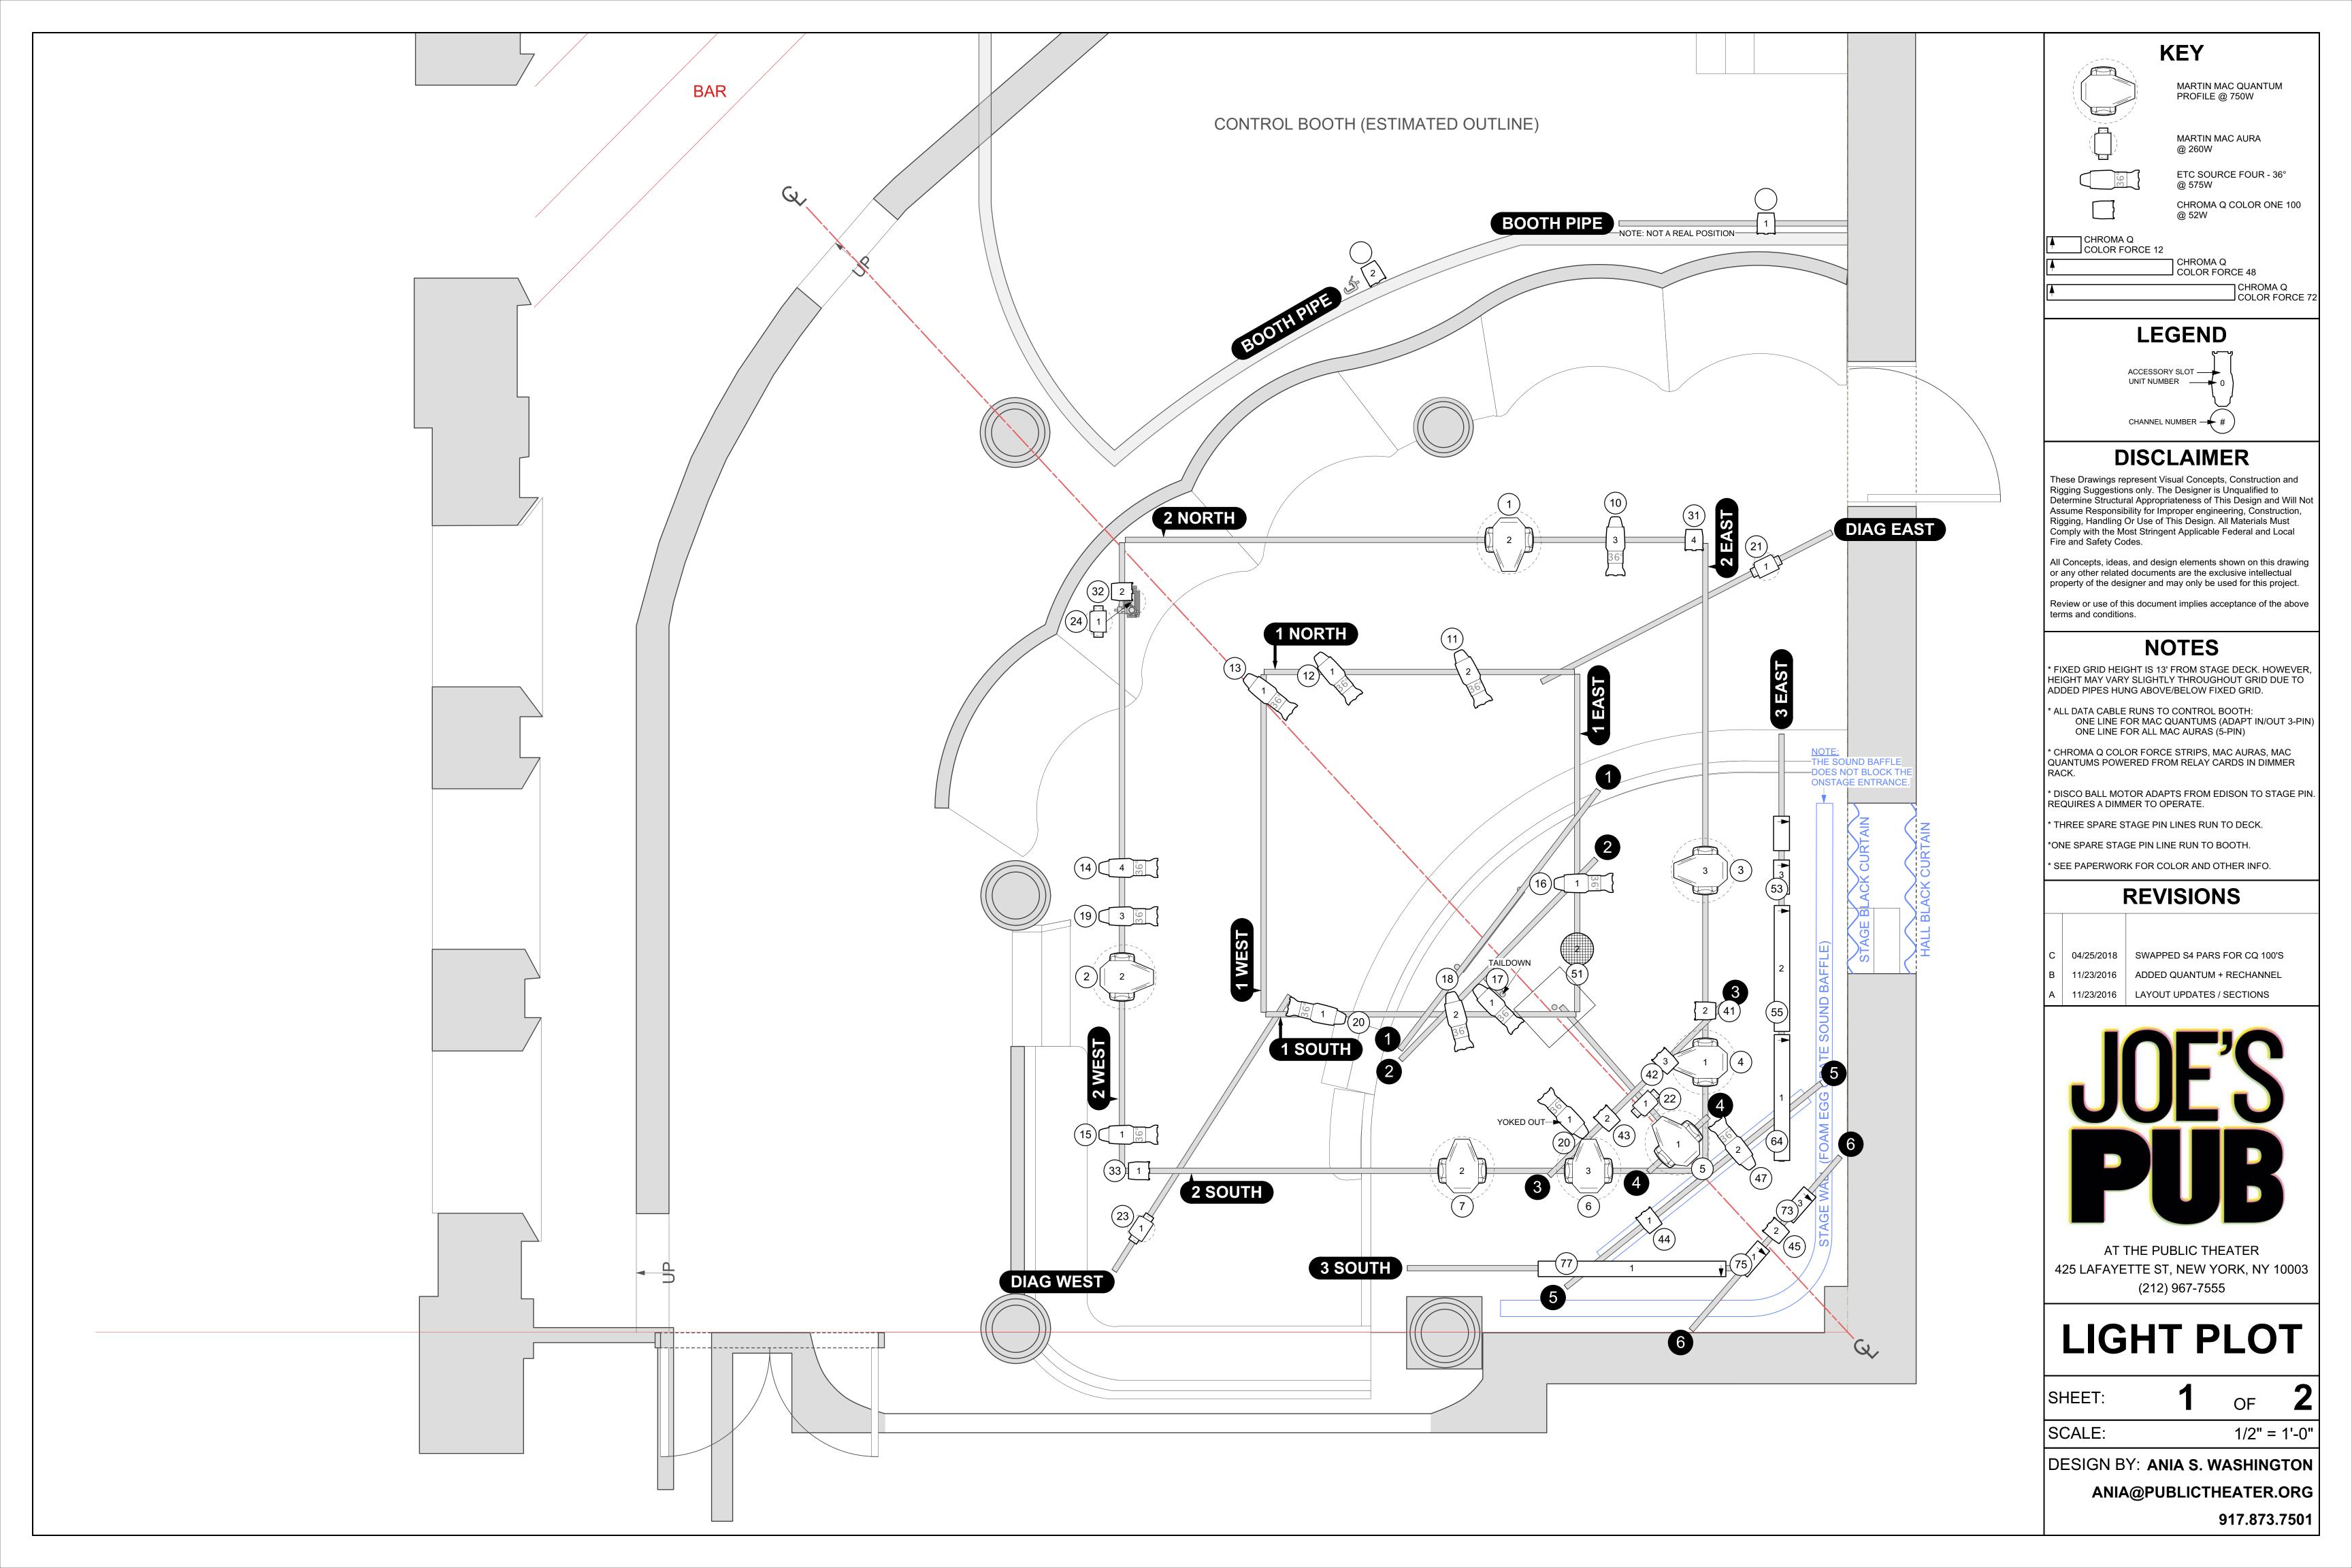

|  | KEY                                                                                                                                                                                                                                                                                                                                                                                                                                      |
|--|------------------------------------------------------------------------------------------------------------------------------------------------------------------------------------------------------------------------------------------------------------------------------------------------------------------------------------------------------------------------------------------------------------------------------------------|
|  | MARTIN MAC QUANTUM<br>PROFILE @ 750W                                                                                                                                                                                                                                                                                                                                                                                                     |
|  | MARTIN MAC AURA<br>@ 260W                                                                                                                                                                                                                                                                                                                                                                                                                |
|  | ETC SOURCE FOUR - 36°<br>@ 575W                                                                                                                                                                                                                                                                                                                                                                                                          |
|  | CHROMA Q COLOR ONE 100<br>@ 52W                                                                                                                                                                                                                                                                                                                                                                                                          |
|  | CHROMA Q<br>COLOR FORCE 12                                                                                                                                                                                                                                                                                                                                                                                                               |
|  | COLOR FORCE 48                                                                                                                                                                                                                                                                                                                                                                                                                           |
|  |                                                                                                                                                                                                                                                                                                                                                                                                                                          |
|  | ACCESSORY SLOT                                                                                                                                                                                                                                                                                                                                                                                                                           |
|  |                                                                                                                                                                                                                                                                                                                                                                                                                                          |
|  | <b>DISCLAIMER</b><br>These Drawings represent Visual Concepts, Construction and<br>Rigging Suggestions only. The Designer is Unqualified to<br>Determine Structural Appropriateness of This Design and Will Not<br>Assume Responsibility for Improper engineering, Construction,<br>Rigging, Handling Or Use of This Design. All Materials Must<br>Comply with the Most Stringent Applicable Federal and Local<br>Fire and Safety Codes. |
|  | All Concepts, ideas, and design elements shown on this drawing<br>or any other related documents are the exclusive intellectual<br>property of the designer and may only be used for this project.                                                                                                                                                                                                                                       |
|  | Review or use of this document implies acceptance of the above terms and conditions.                                                                                                                                                                                                                                                                                                                                                     |
|  | <b>NOTES</b><br>* FIXED GRID HEIGHT IS 13' FROM STAGE DECK. HOWEVER,<br>HEIGHT MAY VARY SLIGHTLY THROUGHOUT GRID DUE TO<br>ADDED PIPES HUNG ABOVE/BELOW FIXED GRID.                                                                                                                                                                                                                                                                      |
|  | * ALL DATA CABLE RUNS TO CONTROL BOOTH:<br>ONE LINE FOR MAC QUANTUMS (ADAPT IN/OUT 3-PIN)<br>ONE LINE FOR ALL MAC AURAS (5-PIN)                                                                                                                                                                                                                                                                                                          |
|  | * CHROMA Q COLOR FORCE STRIPS, MAC AURAS, MAC<br>QUANTUMS POWERED FROM RELAY CARDS IN DIMMER<br>RACK.                                                                                                                                                                                                                                                                                                                                    |
|  | * DISCO BALL MOTOR ADAPTS FROM EDISON TO STAGE PIN.<br>REQUIRES A DIMMER TO OPERATE.                                                                                                                                                                                                                                                                                                                                                     |
|  | * THREE SPARE STAGE PIN LINES RUN TO DECK.                                                                                                                                                                                                                                                                                                                                                                                               |
|  | *ONE SPARE STAGE PIN LINE RUN TO BOOTH.<br>* SEE PAPERWORK FOR COLOR AND OTHER INFO.                                                                                                                                                                                                                                                                                                                                                     |
|  | REVISIONS                                                                                                                                                                                                                                                                                                                                                                                                                                |
|  |                                                                                                                                                                                                                                                                                                                                                                                                                                          |
|  | C04/25/2018SWAPPED S4 PARS FOR CQ 100'SB11/23/2016ADDED QUANTUM + RECHANNELA11/23/2016LAYOUT UPDATES / SECTIONS                                                                                                                                                                                                                                                                                                                          |
|  | JOE'S                                                                                                                                                                                                                                                                                                                                                                                                                                    |
|  |                                                                                                                                                                                                                                                                                                                                                                                                                                          |
|  | AT THE PUBLIC THEATER<br>425 LAFAYETTE ST, NEW YORK, NY 10003<br>(212) 967-7555                                                                                                                                                                                                                                                                                                                                                          |
|  | SECTION                                                                                                                                                                                                                                                                                                                                                                                                                                  |
|  | SHEET: 2 OF 2                                                                                                                                                                                                                                                                                                                                                                                                                            |
|  | SCALE: 1/2" = 1'-0"                                                                                                                                                                                                                                                                                                                                                                                                                      |
|  | DESIGN BY: ANIA S. WASHINGTON                                                                                                                                                                                                                                                                                                                                                                                                            |
|  | ANIA@PUBLICTHEATER.ORG<br>917.873.7501                                                                                                                                                                                                                                                                                                                                                                                                   |
|  | 511.010.1001                                                                                                                                                                                                                                                                                                                                                                                                                             |